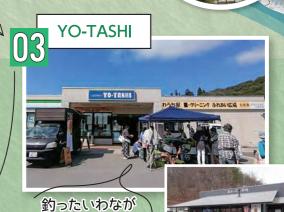

# いわなの郷

Kawauchi Village | 13

川内高原そば(だったん)

かわうちワイン

**Takadashima** 

Village Series

ヴィラージュシリーズ

かわうち村産ブドウを かわうちワイナリーで醸造した 「ヴィラージュシリーズ」

W

MAP 10

純米吟醸歸宴

かわうちワイナリー

釣ったいわなは 炭火で焼いて食べる!

川内村

MODEL TOUR

「さぁいこう!川内村へ」