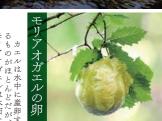

# モリアオガエルと平伏沼

雨上がりの明け方。時期は梅雨。カエルはみん な木に登り、沼上の枝に泡みたいな卵を産む。 しばらくするとそこからポチャポチャとオタマ ジャクシが平伏沼に落ちていく。樹上で暮ら す不思議なカエルの不思議な習性。

高塚山は、ヤマツツジの名所でもある。頂上にある巨石ペラペラ石のま わりにもヤマツツジが群生していて、とても色鮮やか。 自然に群生するその姿に、命の力強さや花の繊細さを感じることがで きる。