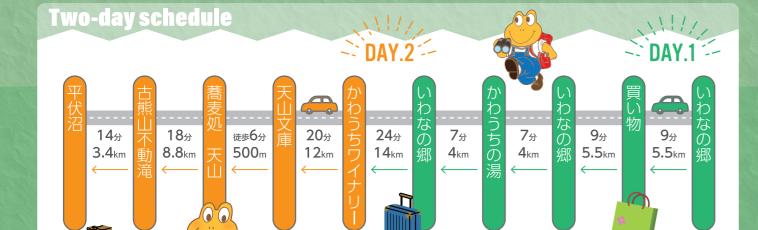

# いわなの郷

Kawauchi Village | 13

川内高原そば(だったん)

かわうちワイン

**Takadashima** 

Village Series

ヴィラージュシリーズ

かわうち村産ブドウを かわうちワイナリーで醸造した 「ヴィラージュシリーズ」