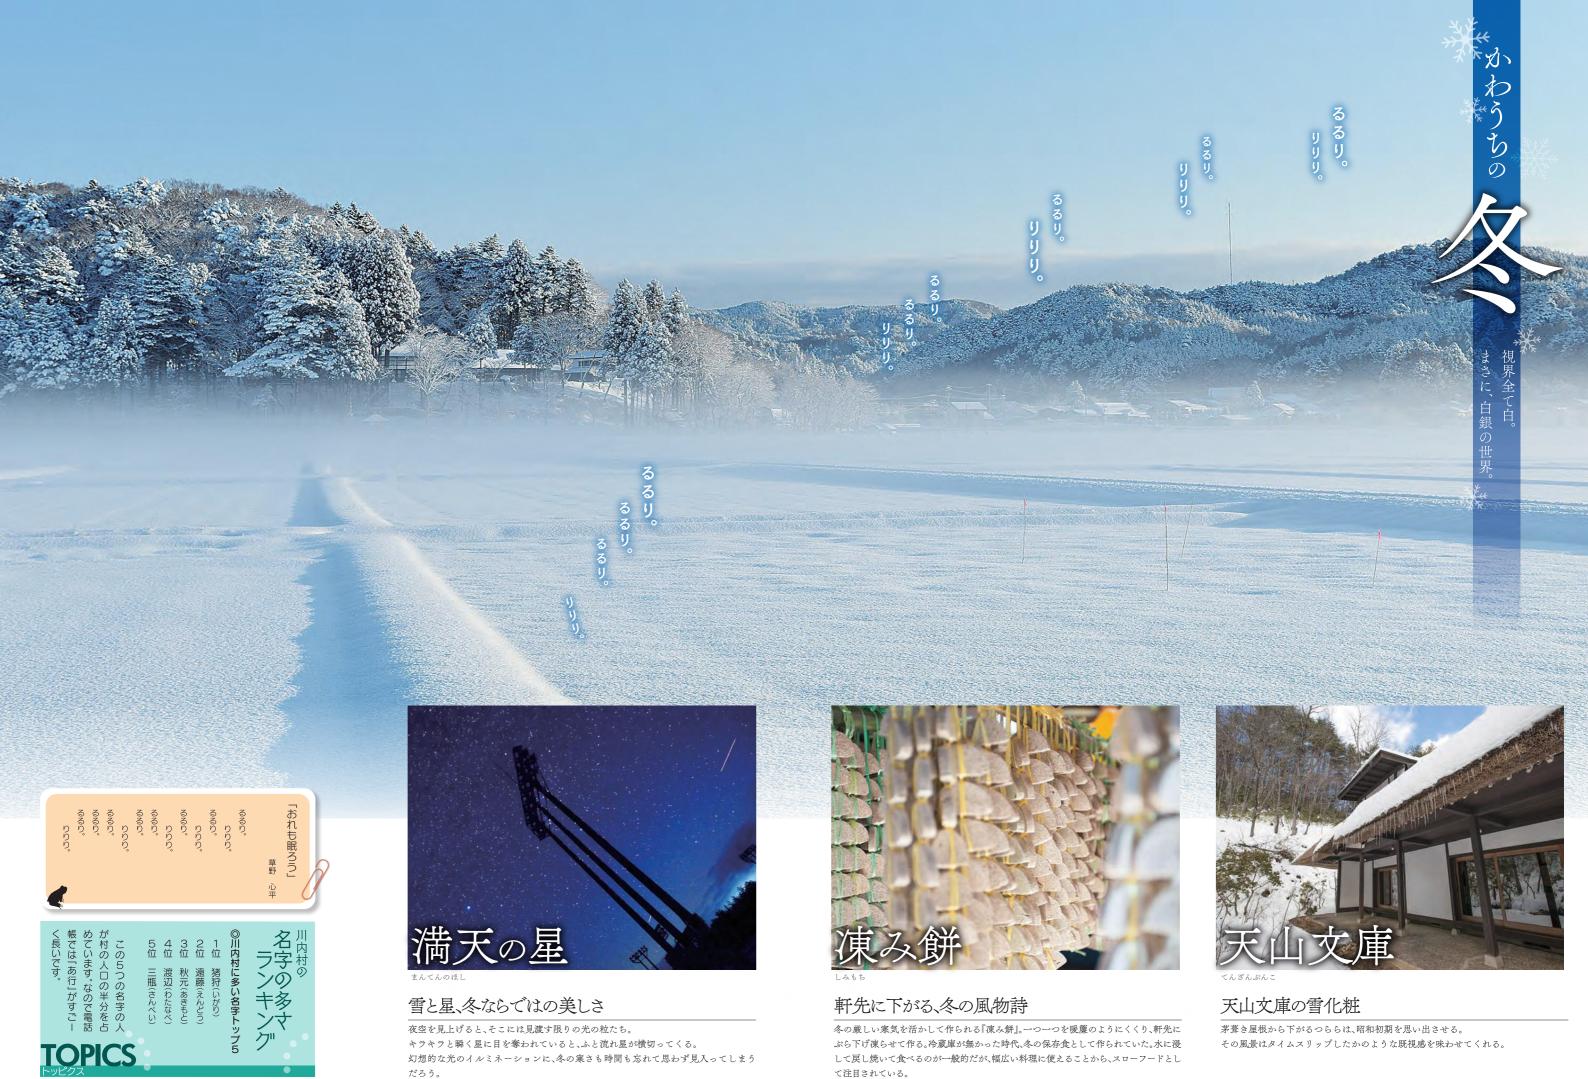

# モリアオガエルと平伏沼

雨上がりの明け方。時期は梅雨。カエルはみん な木に登り、沼上の枝に泡みたいな卵を産む。 しばらくするとそこからポチャポチャとオタマ ジャクシが平伏沼に落ちていく。樹上で暮ら す不思議なカエルの不思議な習性。

高塚山は、ヤマツツジの名所でもある。頂上にある巨石ペラペラ石のま わりにもヤマツツジが群生していて、とても色鮮やか。 自然に群生するその姿に、命の力強さや花の繊細さを感じることがで きる。