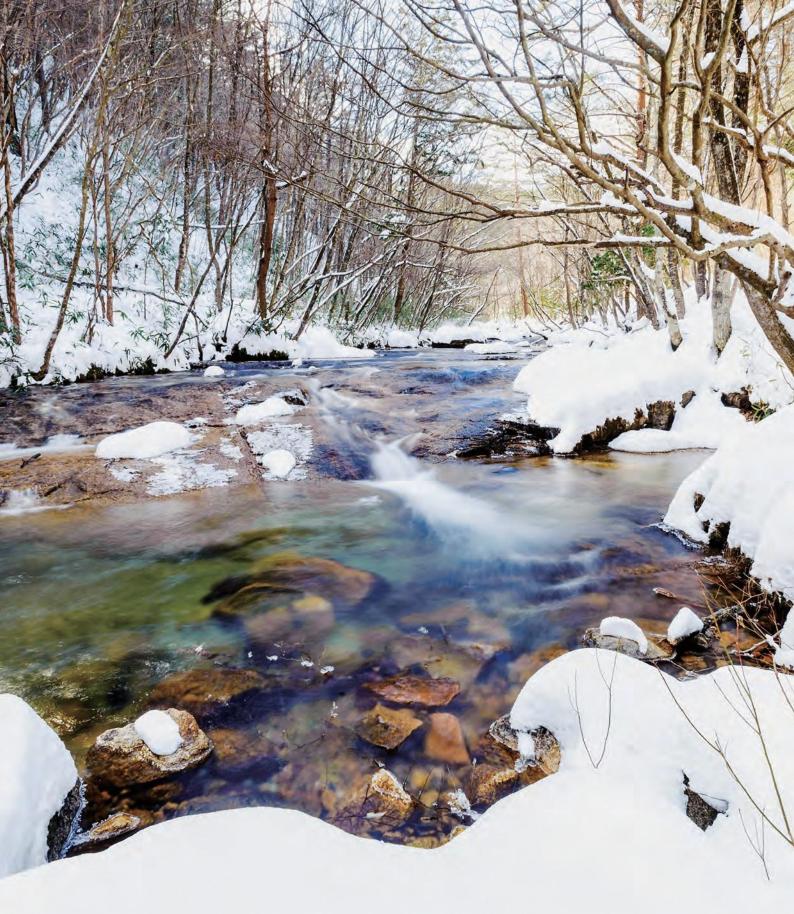

# 福島の水30選「千翁川」

大きな一枚岩が連なった上を流れる千翁川。いつでも澄み切っていて、 訪れる人々の心を洗い流す。周りの手付かずの自然が日の光を遮り、千 翁川の清涼さと共に夏の暑さを忘れさせてくれる。

4 | Kawauchi Village