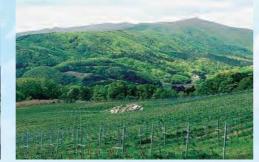

# いわなの郷

Kawauchi Village | 13

川内高原そば(だったん)

かわうちワイン

**Takadashima** 

Village Series

ヴィラージュシリーズ

かわうち村産ブドウを かわうちワイナリーで醸造した 「ヴィラージュシリーズ」

川内村にとってワインは、村の新産業の 一つでありチャレンジでした。

沢山の方々のご協力で、醸造用の葡萄 の栽培は始まり、苗木を2016年から植え 付け、ようやく皆様にお届けできるワイン ができました。

すばらしい自然環境の高田島ヴィン ヤードで育った葡萄たちを丁寧に醸造し、 おいしいワインに仕上げました。

ぜひご賞味ください。