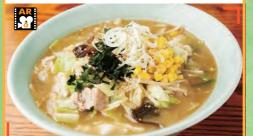

# 11

野菜たっぷり味噌ラーメン、醤油ラーメン、辛味のある ねぎ味噌など人気のラーメン店。他にも野菜炒め定食 などがお勧めです。

蕎麦は川内産の蕎麦粉を使った十割そば。 つゆが辛めなのが当店の特徴です。

■住所 福島県双葉郡 川内村大字上川内字町分212-1

■営業時間 11:30~14:00 (夜は予約時) ■定休日

TFI

0240-38-3426 **■**FAX