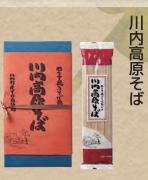

# いわなの郷

Kawauchi Village | 13

川内高原そば(だったん)

かわうちワイン

**Takadashima** 

Village Series

ヴィラージュシリーズ

かわうち村産ブドウを かわうちワイナリーで醸造した 「ヴィラージュシリーズ」