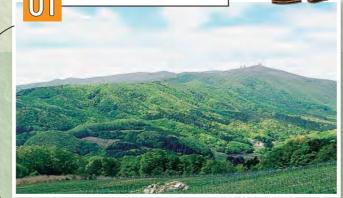

# 村花、サラサドウダン

漢字で書くと『更紗満天星』。きっと名前を付けた人はこの花を見て、 「外国の染物の様な、美しい満天の星空みたいだ。」と思ったに違いな い。6月には高塚高原をはじめ、川内村の様々な所でその「満天の星」を 見ることができる。

無税の村、