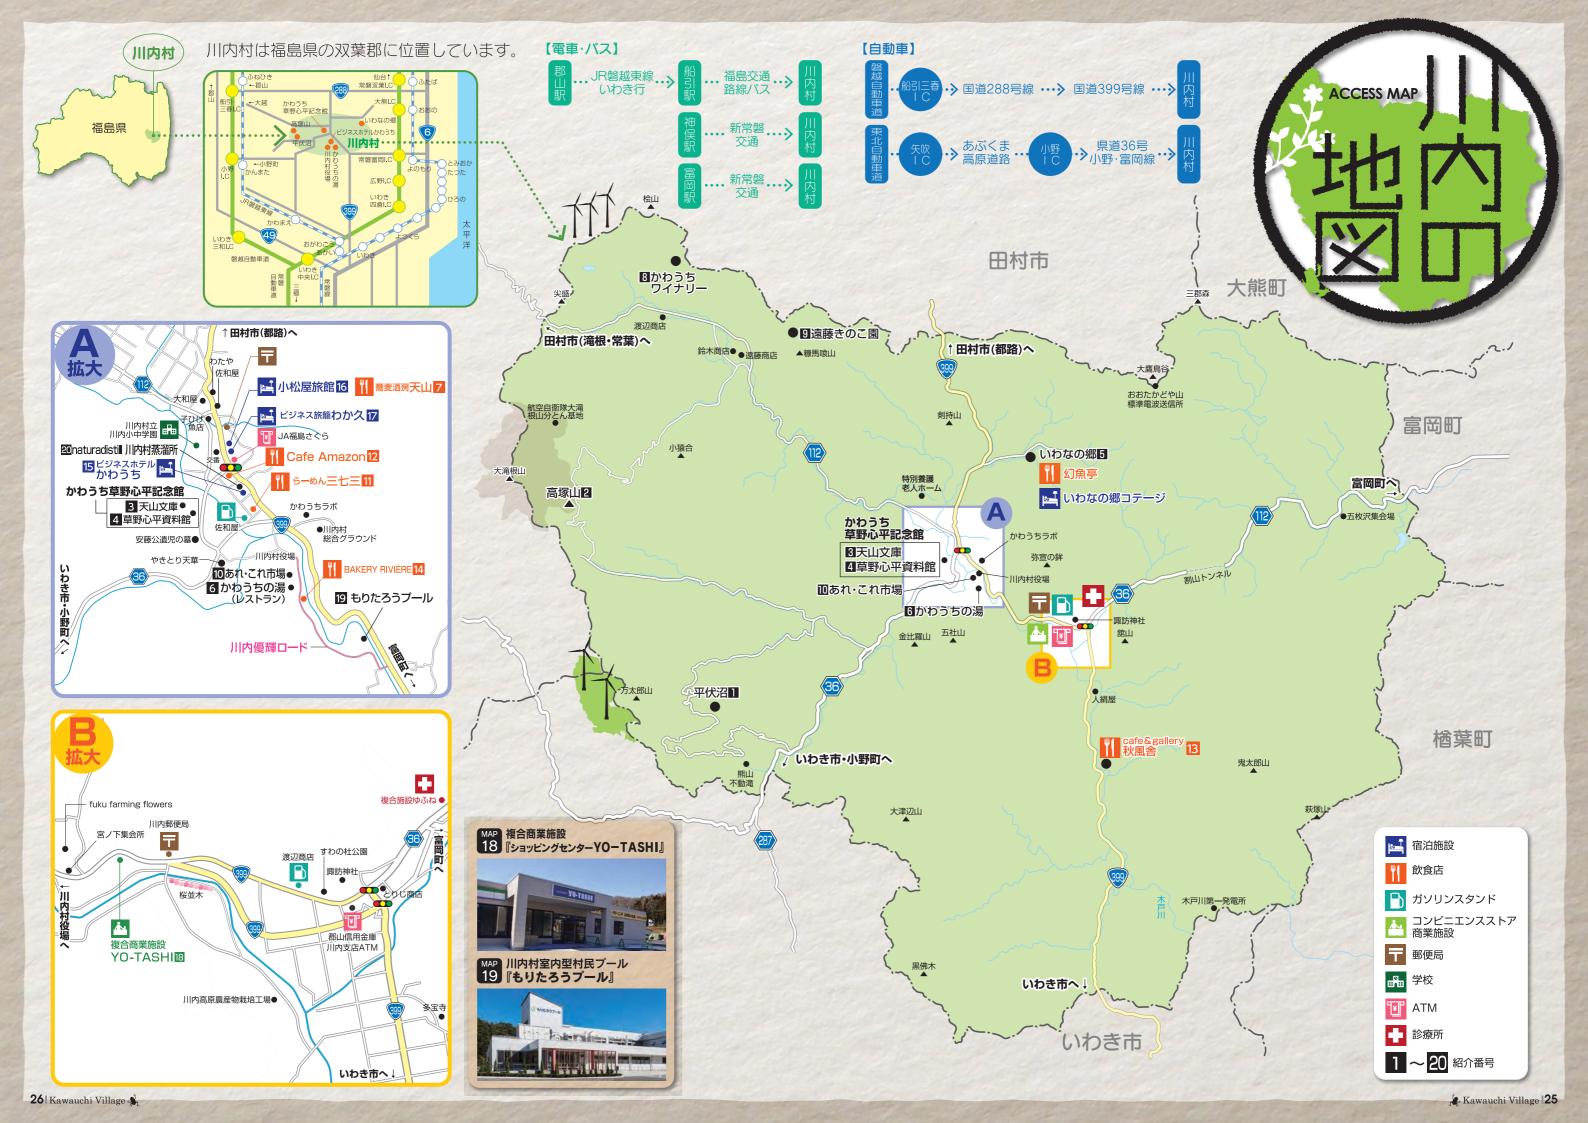

~ 2,200円 1,700円 ※コテージの料金は夏季(4月~10月)、冬季(11月~3月)で異なります。



(ビジネスホテルかわうち)

# ビジネス旅籠わか久

川内村の恵まれた自然に囲まれた宿です。都会の喧騒を 忘れられる時間をご用意して皆様のお越しをお待ちし ております。また、宴会場もご用意しておりますので、忘 年会や新年会等、お気軽にご相談ください。

福島県双葉郡 川内村大字上川内字町分222

チェックイン/16:00 チェックアウト/10:00 0240-38-2005 ■料金(税込) ●洋室/6部屋(定員3名) ●和室/2部屋 ※全室禁煙

ツインルーム 15,000円(1泊2食付) メリインル ム IO,000円(I加と良刊) ※ツインルームをエキストラベッド使用にて3名で利用20,000円(1泊2食付) ※ツインルームを1名で利用 8,500円(1泊2食付)









小松屋旅館

ゆったりと過ごせる空間をご用意してお待ちしており

■料金(税込) 御1人様

福島県双葉郡

川内村上川内町分212-1

チェックイン/15:00

0240-38-2033

チェックアウト/10:00

7,150円~(朝、夕食付)

ます。アウトドアの拠点にも是非ご利用ください。

TEL

# MAP 15 ビジネスホテルかわうち

長期滞在の場合、ご相談に応じます。

福島県双葉郡 川内村大字上川内字町分394

チェックイン/15:00 チェックアウト/10:00 ■TEL 0240-38-3181

■料金(税込) シングルルーム 48部屋

1泊2食付 /6,300円 1泊素泊まり/4,800円 1泊夕食のみ/5,800円 1泊朝食のみ/5,300円





24 Kawauchi Village Kawauchi Village 23







# 動画が再生できる観光案内 は まずは「ココアルアプリ」をダウンロード/ cocoar2



























川内村の隠れ観光スポットなどを発信しています♪

■発行者/川内村 ■住所/〒979-1292 福島県双葉郡川内村大字上川内字早渡11-24 ■電話番号/0240-38-2111

■川内村HP/http://www.kawauchimura.jp