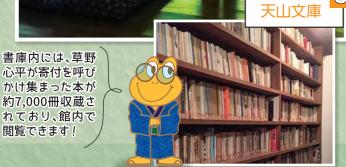

# 葺き屋根の天山文庫。 美しいロケーションに溶け込む、趣ある 付近のロケー

人間の誇り得る所産『天山文庫』

詩人・草野心平先生が、

村民が一木一草を持ち寄り、 先生を1960年に名誉村民に任命 の褒賞として、毎年木炭1 豊かな自然に心を打たれ、毎年のように村 3,000冊を村に寄贈したのだ。村では た。そのお礼にと心平先生はな を訪れるようになったこと

師。襖の帯は、明治中期頃の紺絣、 は信州松本城でも使用している手打鋲が ぎは白夜院の伝統も りで、茅葺き屋根。玄関の「天山」の扁額 文庫の設立にあたっては、 故川端康成先生の書、彫刻は後藤 池は「月の十三夜」に似せ