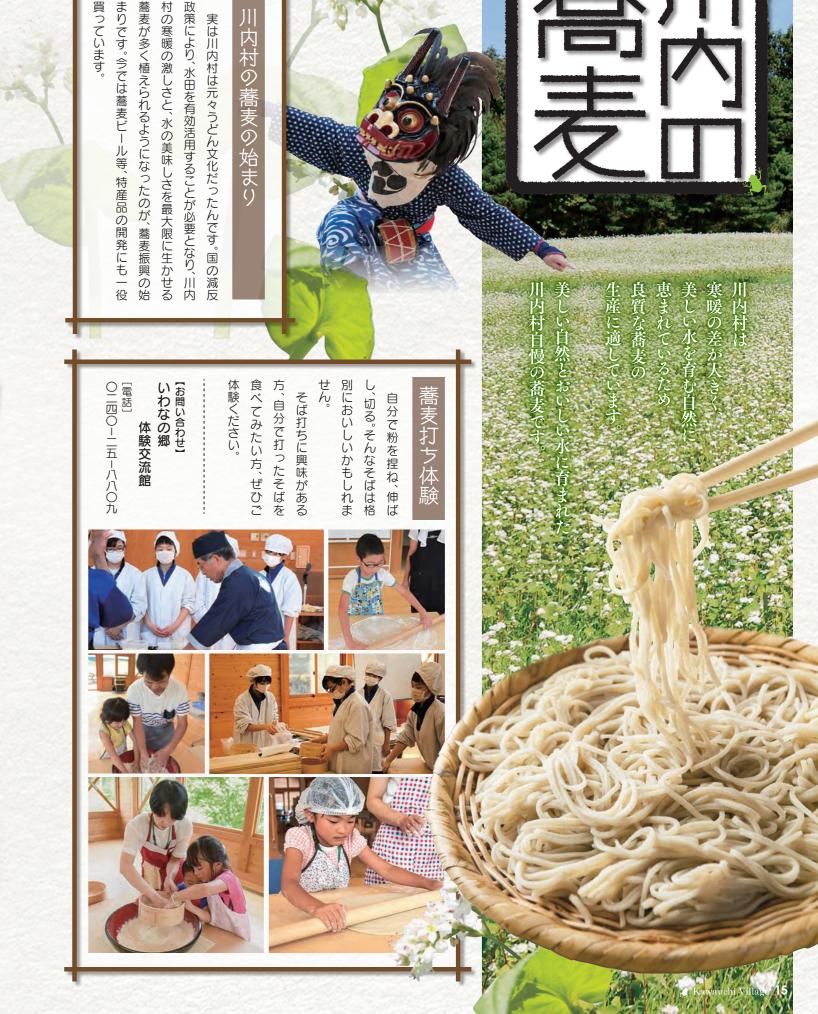

# いわなの郷

Kawauchi Village | 13

川内高原そば(だったん)

かわうちワイン

**Takadashima** 

Village Series

ヴィラージュシリーズ

かわうち村産ブドウを かわうちワイナリーで醸造した 「ヴィラージュシリーズ」