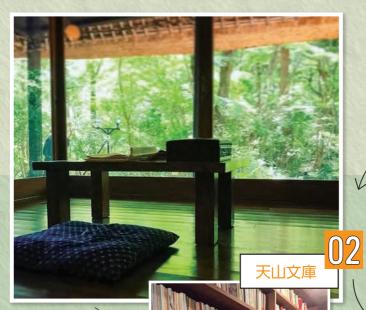

# 葺き屋根の天山文庫。 美しいロケーションに溶け込む、趣ある 付近のロケー

人間の誇り得る所産『天山文庫』

詩人・草野心平先生が、

村民が一木一草を持ち寄り、 先生を1960年に名誉村民に任命 の褒賞として、毎年木炭1 豊かな自然に心を打たれ、毎年のように村 3,000冊を村に寄贈したのだ。村では た。そのお礼にと心平先生はな を訪れるようになったこと

師。襖の帯は、明治中期頃の紺絣、 は信州松本城でも使用している手打鋲が ぎは白夜院の伝統も りで、茅葺き屋根。玄関の「天山」の扁額 文庫の設立にあたっては、 故川端康成先生の書、彫刻は後藤 池は「月の十三夜」に似せ