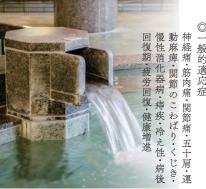

# 福島の水30選「千翁川」

大きな一枚岩が連なった上を流れる千翁川。いつでも澄み切っていて、 訪れる人々の心を洗い流す。周りの手付かずの自然が日の光を遮り、千 翁川の清涼さと共に夏の暑さを忘れさせてくれる。

4 | Kawauchi Village