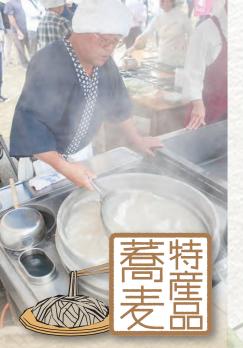

# いわなの郷

Kawauchi Village | 13

川内高原そば(だったん)

かわうちワイン

**Takadashima** 

Village Series

ヴィラージュシリーズ

かわうち村産ブドウを かわうちワイナリーで醸造した 「ヴィラージュシリーズ」