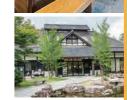

# 葺き屋根の天山文庫。 美しいロケーションに溶け込む、趣ある 付近のロケー

人間の誇り得る所産『天山文庫』

詩人・草野心平先生が、

村民が一木一草を持ち寄り、 先生を1960年に名誉村民に任命 の褒賞として、毎年木炭1 豊かな自然に心を打たれ、毎年のように村 3,000冊を村に寄贈したのだ。村では た。そのお礼にと心平先生はな を訪れるようになったこと

師。襖の帯は、明治中期頃の紺絣、 は信州松本城でも使用している手打鋲が ぎは白夜院の伝統も りで、茅葺き屋根。玄関の「天山」の扁額 文庫の設立にあたっては、 故川端康成先生の書、彫刻は後藤 池は「月の十三夜」に似せ