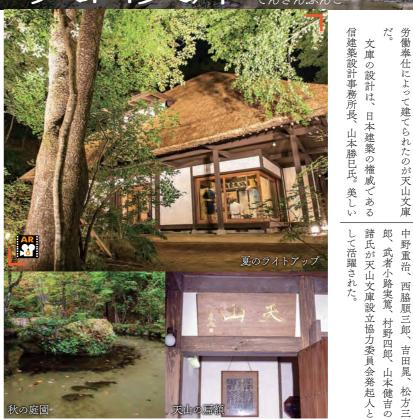

# 葺き屋根の天山文庫。 美しいロケーションに溶け込む、趣ある 付近のロケー

人間の誇り得る所産『天山文庫』

詩人・草野心平先生が、

村民が一木一草を持ち寄り、 先生を1960年に名誉村民に任命 の褒賞として、毎年木炭1 豊かな自然に心を打たれ、毎年のように村 3,000冊を村に寄贈したのだ。村では た。そのお礼にと心平先生はな を訪れるようになったこと

師。襖の帯は、明治中期頃の紺絣、 は信州松本城でも使用している手打鋲が ぎは白夜院の伝統も りで、茅葺き屋根。玄関の「天山」の扁額 文庫の設立にあたっては、 故川端康成先生の書、彫刻は後藤 池は「月の十三夜」に似せ

# それはまるで、紅葉の絨毯

紅葉の絨毯で覆われる時も素晴らしい。の見どころ。その後、赤、黄の葉っぱが落ち、庭園がの見どころ。その後、赤、黄の葉っぱが落ち、庭園が天山文庫の庭園は、多くの木々に囲われてドーム状

TOPICS

「秋の夜の会話」

6 | Kawauchi Village 💃

8 | Kawauchi Village 💃