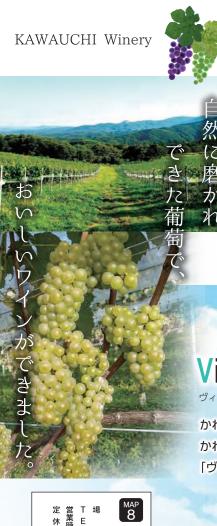

# いわなの郷

Kawauchi Village | 13

川内高原そば(だったん)

かわうちワイン

**Takadashima** 

Village Series

ヴィラージュシリーズ

かわうち村産ブドウを かわうちワイナリーで醸造した 「ヴィラージュシリーズ」

川内村にとってワインは、村の新産業の 一つでありチャレンジでした。

沢山の方々のご協力で、醸造用の葡萄 の栽培は始まり、苗木を2016年から植え 付け、ようやく皆様にお届けできるワイン ができました。

すばらしい自然環境の高田島ヴィン ヤードで育った葡萄たちを丁寧に醸造し、 おいしいワインに仕上げました。

ぜひご賞味ください。