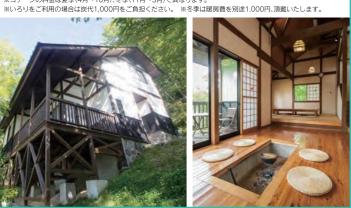

# コテージいわなの郷

いわなの郷にある、緑に囲まれた静かな立地のコテージ。全部で5棟あり、冬は各棟にあ る囲炉裏でほっこりとした田舎体験をすることができます。キャンプもでき、道具はレン タルすることもできます。

■住所 福島県双葉郡川内村大字上川内字炭焼場516 ■TEL 0240-38-3181 ■時間 チェックイン/15:00 チェックアウト/10:00

0240-25-8809(体験交流館) ■料金(税込) |人数料金(大人) | 人数料金(4歳~小学生) ●1号棟·2号棟 5人用(2段ベット) 10,000円~ 2,000円 1,700円 1,700円 ●3号棟 5人用(通常ベット) 10,000円~ 2,200円 ●5号棟 5人用(バリアフリー・通常ベット) 10,000円~ 2,200円 1,700円 ●4号棟 10人用(通常ベット) 15,000円~ 2,200円 1,700円 ※コテージの料金は夏季(4月~10月)、冬季(11月~3月)で異なります。