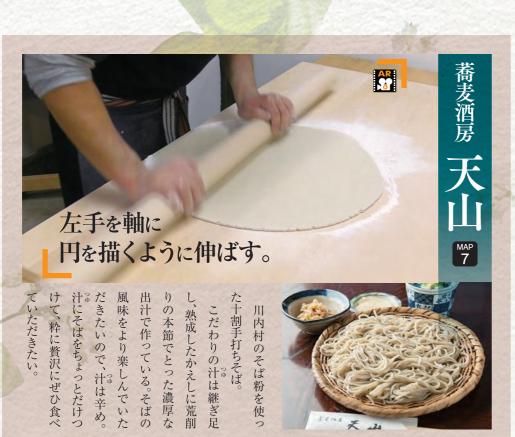

# 11

野菜たっぷり味噌ラーメン、醤油ラーメン、辛味のある ねぎ味噌など人気のラーメン店。他にも野菜炒め定食 などがお勧めです。

蕎麦は川内産の蕎麦粉を使った十割そば。 つゆが辛めなのが当店の特徴です。

■住所 福島県双葉郡 川内村大字上川内字町分212-1

■営業時間 11:30~14:00 (夜は予約時) ■定休日

TFI

0240-38-3426 **■**FAX