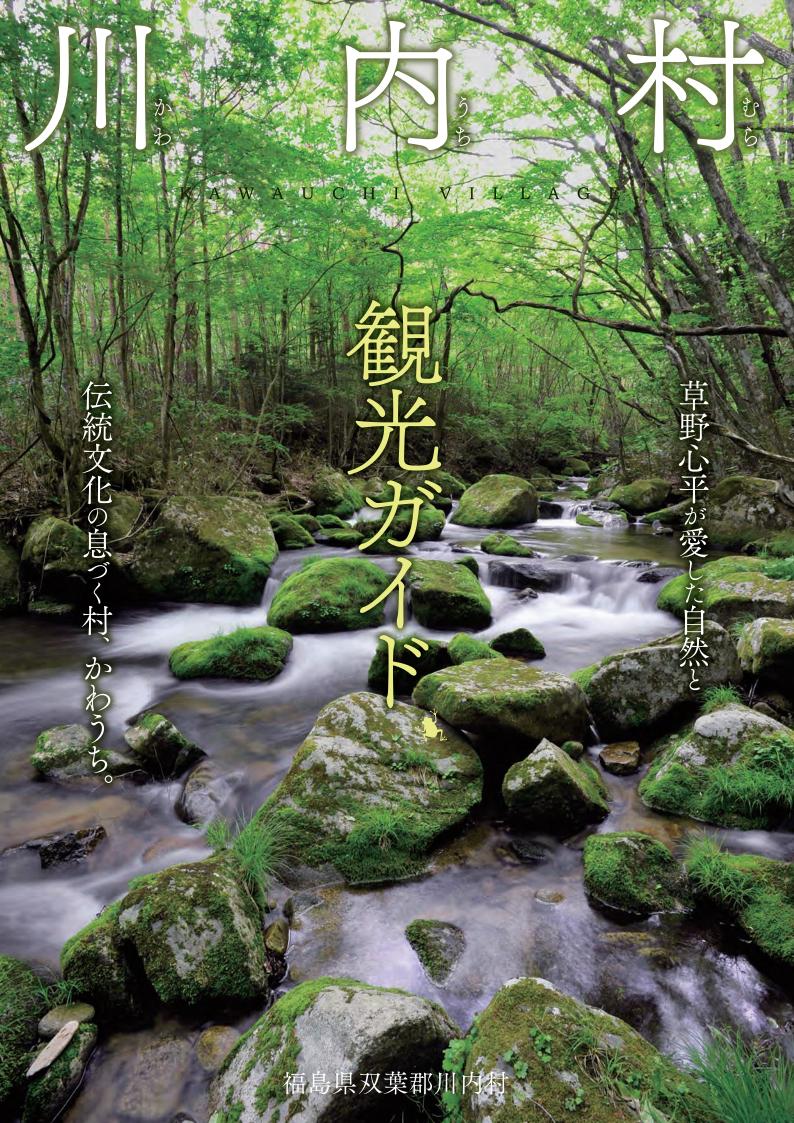

かわうち弁

受け継がれる伝統

田植えの前に豊作を願って、昔から続くお祭り。伝統の獅子舞や浦安の 舞が奉納され、村の歴史や文化が垣間見える時期。中でも獅子舞は400 年前から続く伝統芸能。今でも大切に大切に継承されている。

# モリアオガエルと平伏沼

雨上がりの明け方。時期は梅雨。カエルはみん な木に登り、沼上の枝に泡みたいな卵を産む。 しばらくするとそこからポチャポチャとオタマ ジャクシが平伏沼に落ちていく。樹上で暮ら す不思議なカエルの不思議な習性。

高塚山は、ヤマツツジの名所でもある。頂上にある巨石ペラペラ石のま わりにもヤマツツジが群生していて、とても色鮮やか。 自然に群生するその姿に、命の力強さや花の繊細さを感じることがで きる。

# 村花、サラサドウダン

漢字で書くと『更紗満天星』。きっと名前を付けた人はこの花を見て、 「外国の染物の様な、美しい満天の星空みたいだ。」と思ったに違いな い。6月には高塚高原をはじめ、川内村の様々な所でその「満天の星」を 見ることができる。

無税の村、

# 草野心平が愛した祭り

かえるの詩人『草野心平』氏が、この天山文庫を建てた時から50年以上 続くお祭り。昔は、お酒や肴を持ち寄って、夜通しみんなでドンチャン 騒ぎ。今は心平先生を偲んで、詩の朗読や獅子舞の披露が行われてい

# みんなで踊ろう

お盆は1年間で一番賑やかな時期。その中で も一番賑やかになるのがこのBON・DANCE。 朝から晩までお祭りは続き、老若男女分け隔 てなく楽しめる。日が暮れるころに盆踊りが始 まり、生演奏のお囃子でみんな揃ってBON・ DANCE.

# いわなの郷で 毎年行われるイベント

いわなの郷では毎年いわなの掴み取りのイベン トが開催されている。川の流れに見立てた浅瀬 を作りいわなを放流。獲ったいわなは、施設内の いろりで焼いて食べることもでき、大人も子供 も楽しめるイベントだ。

# 福島の水30選「千翁川」

大きな一枚岩が連なった上を流れる千翁川。いつでも澄み切っていて、 訪れる人々の心を洗い流す。周りの手付かずの自然が日の光を遮り、千 翁川の清涼さと共に夏の暑さを忘れさせてくれる。

4 | Kawauchi Village

# それはまるで、紅葉の絨毯

紅葉の絨毯で覆われる時も素晴らしい。の見どころ。その後、赤、黄の葉っぱが落ち、庭園がの見どころ。その後、赤、黄の葉っぱが落ち、庭園が天山文庫の庭園は、多くの木々に囲われてドーム状

TOPICS

「秋の夜の会話」

6 | Kawauchi Village 💃

8 | Kawauchi Village 💃