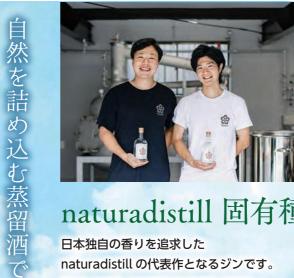

# naturadistill 固有種蒸溜酒

日本独自の香りを追求した naturadistill の代表作となるジンです。 "かやの実"を蒸溜酒の素材に採用し、 減圧蒸留で植物の繊細な香りを抽出しました。

日本の固有植物に着目し、自然の魅力 を詰め込む蒸溜所"naturadistill(ナチュ ラディスティル)川内村蒸溜所"です。酒 造りの文化を大切にしながらも挑戦的に 作り上げ、村の中の小さな蒸溜所から世 界へ届けます。レギュラー品の固有種蒸 溜酒は日本に古来から自生する"かやの 実"の香りを中心に森林を感じるような 爽やかな香りに仕上げました。