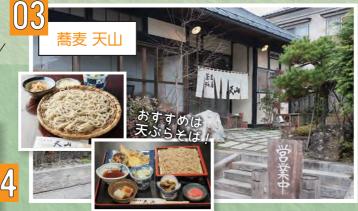

# 11

野菜たっぷり味噌ラーメン、醤油ラーメン、辛味のある ねぎ味噌など人気のラーメン店。他にも野菜炒め定食 などがお勧めです。

蕎麦は川内産の蕎麦粉を使った十割そば。 つゆが辛めなのが当店の特徴です。

■住所 福島県双葉郡 川内村大字上川内字町分212-1

■営業時間 11:30~14:00 (夜は予約時) ■定休日

TFI

0240-38-3426 **■**FAX