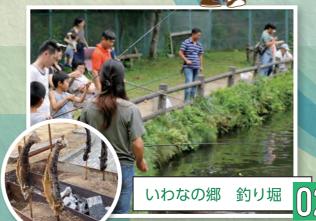

# いわなの郷で 毎年行われるイベント

いわなの郷では毎年いわなの掴み取りのイベン トが開催されている。川の流れに見立てた浅瀬 を作りいわなを放流。獲ったいわなは、施設内の いろりで焼いて食べることもでき、大人も子供 も楽しめるイベントだ。