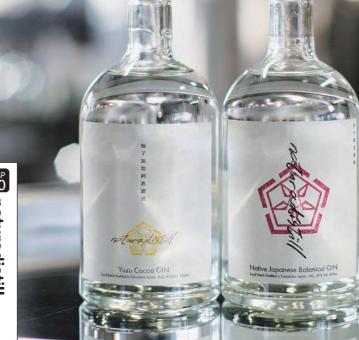

# naturadistill 固有種蒸溜酒

日本独自の香りを追求した naturadistill の代表作となるジンです。 "かやの実"を蒸溜酒の素材に採用し、 減圧蒸留で植物の繊細な香りを抽出しました。

日本の固有植物に着目し、自然の魅力 を詰め込む蒸溜所"naturadistill(ナチュ ラディスティル)川内村蒸溜所"です。酒 造りの文化を大切にしながらも挑戦的に 作り上げ、村の中の小さな蒸溜所から世 界へ届けます。レギュラー品の固有種蒸 溜酒は日本に古来から自生する"かやの 実"の香りを中心に森林を感じるような 爽やかな香りに仕上げました。