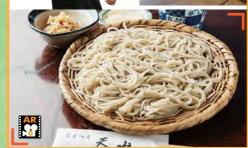

# 11

野菜たっぷり味噌ラーメン、醤油ラーメン、辛味のある ねぎ味噌など人気のラーメン店。他にも野菜炒め定食 などがお勧めです。

蕎麦は川内産の蕎麦粉を使った十割そば。 つゆが辛めなのが当店の特徴です。

■住所 福島県双葉郡 川内村大字上川内字町分212-1

■営業時間 11:30~14:00 (夜は予約時) ■定休日

TFI

0240-38-3426 **■**FAX