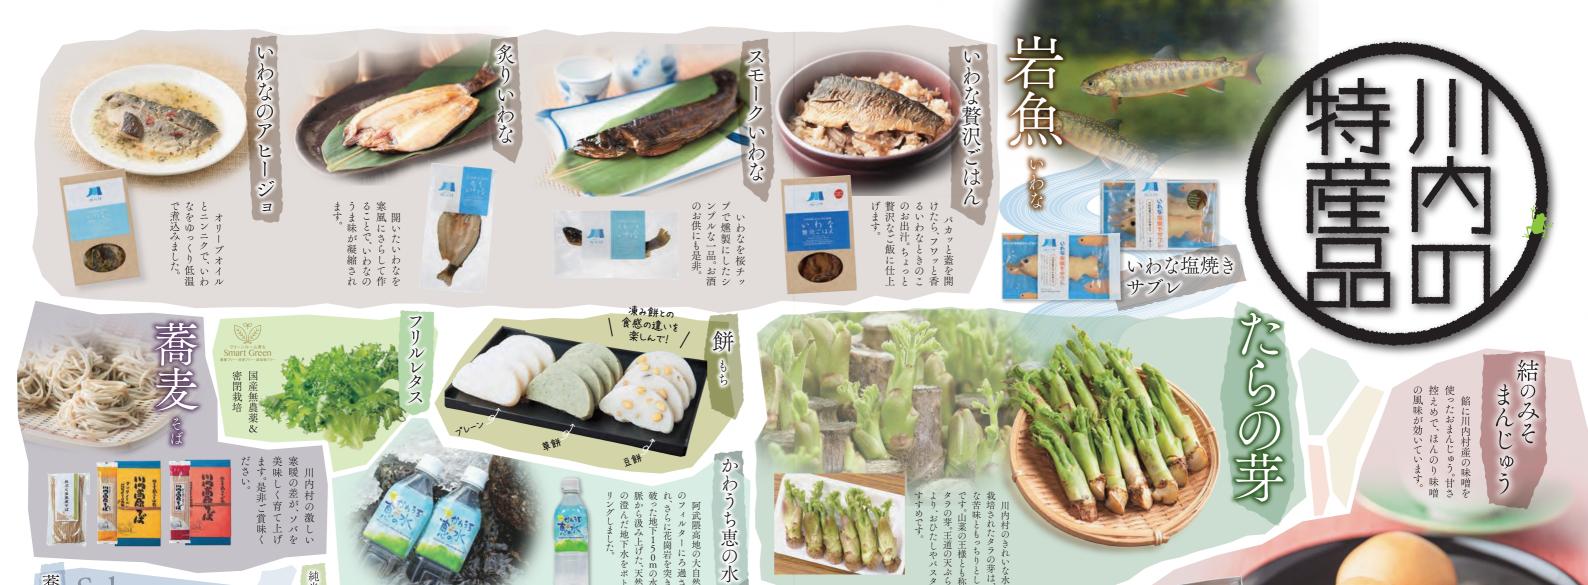

# イワナ・岩魚・嘉魚

# いわなの郷

Kawauchi Village | 13

川内高原そば(だったん)

かわうちワイン

**Takadashima** 

Village Series

ヴィラージュシリーズ

かわうち村産ブドウを かわうちワイナリーで醸造した 「ヴィラージュシリーズ」