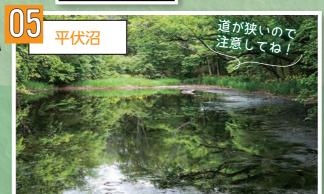

# モリアオガエルと平伏沼

雨上がりの明け方。時期は梅雨。カエルはみん な木に登り、沼上の枝に泡みたいな卵を産む。 しばらくするとそこからポチャポチャとオタマ ジャクシが平伏沼に落ちていく。樹上で暮ら す不思議なカエルの不思議な習性。

高塚山は、ヤマツツジの名所でもある。頂上にある巨石ペラペラ石のま わりにもヤマツツジが群生していて、とても色鮮やか。 自然に群生するその姿に、命の力強さや花の繊細さを感じることがで きる。