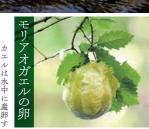

# モリアオガエルと平伏沼

雨上がりの明け方。時期は梅雨。カエルはみん な木に登り、沼上の枝に泡みたいな卵を産む。 しばらくするとそこからポチャポチャとオタマ ジャクシが平伏沼に落ちていく。樹上で暮ら す不思議なカエルの不思議な習性。

高塚山は、ヤマツツジの名所でもある。頂上にある巨石ペラペラ石のま わりにもヤマツツジが群生していて、とても色鮮やか。 自然に群生するその姿に、命の力強さや花の繊細さを感じることがで きる。