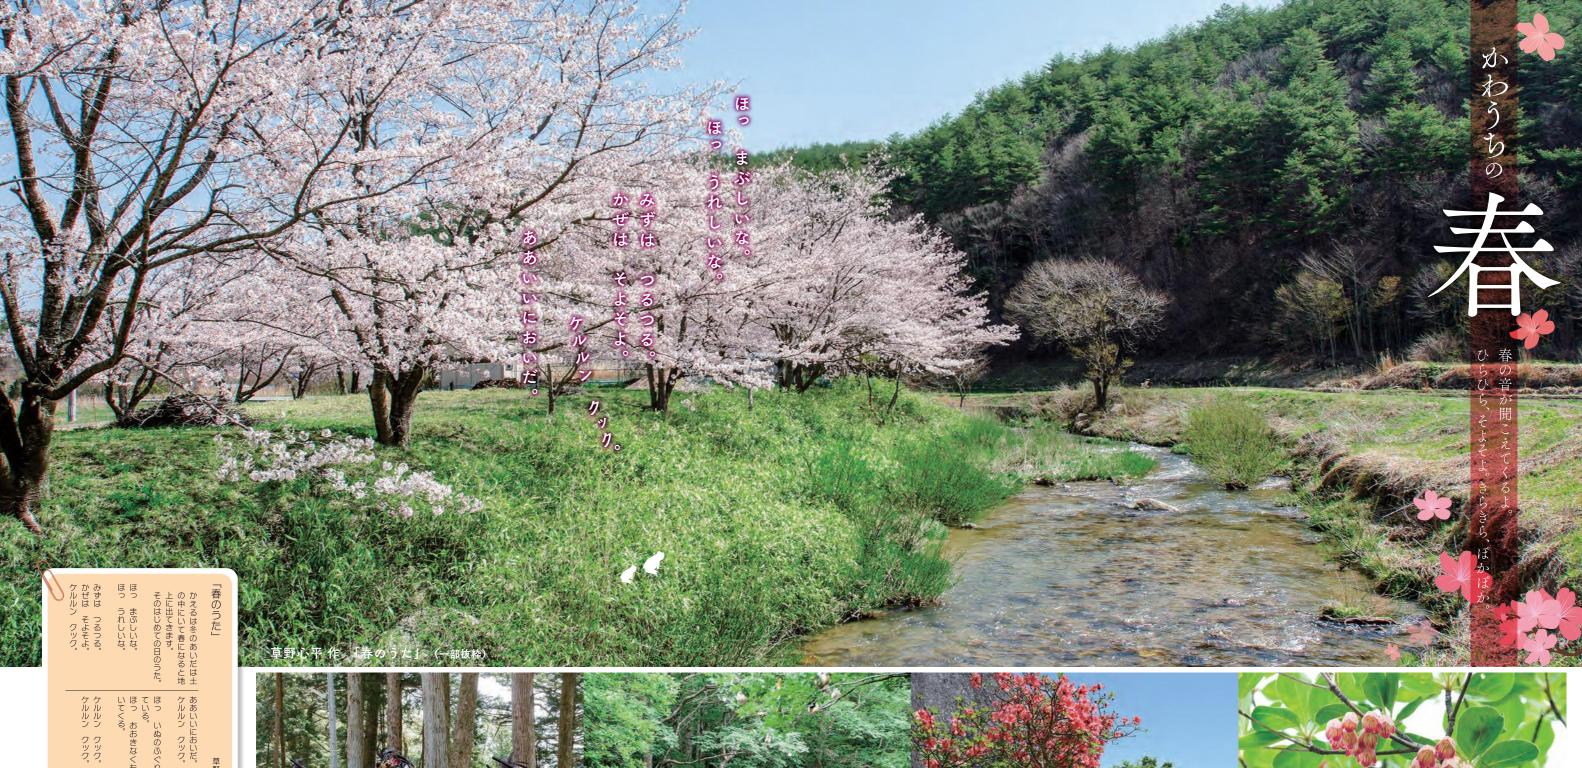

かわうち弁

受け継がれる伝統

田植えの前に豊作を願って、昔から続くお祭り。伝統の獅子舞や浦安の 舞が奉納され、村の歴史や文化が垣間見える時期。中でも獅子舞は400 年前から続く伝統芸能。今でも大切に大切に継承されている。

# モリアオガエルと平伏沼

雨上がりの明け方。時期は梅雨。カエルはみん な木に登り、沼上の枝に泡みたいな卵を産む。 しばらくするとそこからポチャポチャとオタマ ジャクシが平伏沼に落ちていく。樹上で暮ら す不思議なカエルの不思議な習性。

高塚山は、ヤマツツジの名所でもある。頂上にある巨石ペラペラ石のま わりにもヤマツツジが群生していて、とても色鮮やか。 自然に群生するその姿に、命の力強さや花の繊細さを感じることがで きる。

# 村花、サラサドウダン

漢字で書くと『更紗満天星』。きっと名前を付けた人はこの花を見て、 「外国の染物の様な、美しい満天の星空みたいだ。」と思ったに違いな い。6月には高塚高原をはじめ、川内村の様々な所でその「満天の星」を 見ることができる。

無税の村、

# 草野心平が愛した祭り

かえるの詩人『草野心平』氏が、この天山文庫を建てた時から50年以上 続くお祭り。昔は、お酒や肴を持ち寄って、夜通しみんなでドンチャン 騒ぎ。今は心平先生を偲んで、詩の朗読や獅子舞の披露が行われてい